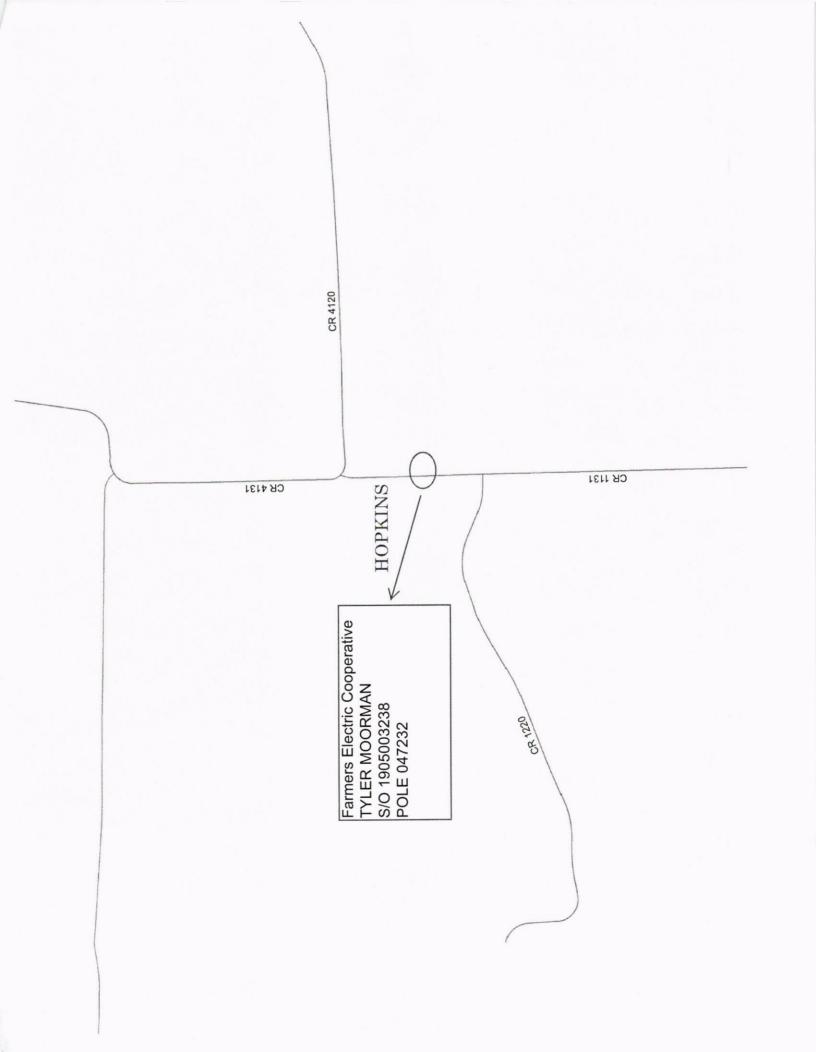

## Greetings:

Farmers Electric Cooperative, Inc. is requesting permission to construct electrical power distribution facilities which will cross County Road <u>1131</u> which is located, 308' south of County Road 4120 in Hopkins CountyTexas.

Site location map and construction sketches are enclosed. The construction sketch details the proposed work. All road crossings will have a minimum vertical clearance of 22 feet.

If you have any questions, please contact me at any time.