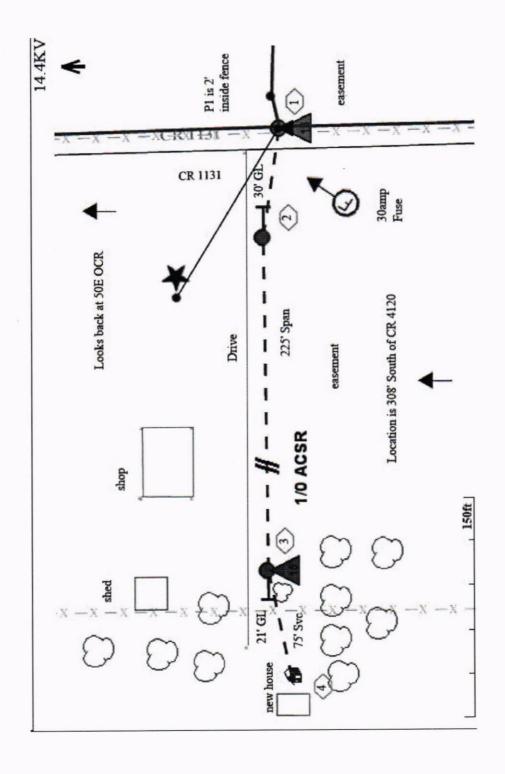

## Greetings:

Farmers Electric Cooperative, Inc. is requesting permission to construct electrical power distribution facilities which will cross County Road <u>1131</u> which is located, 308' south of County Road 4120 in Hopkins CountyTexas.

Site location map and construction sketches are enclosed. The construction sketch details the proposed work. All road crossings will have a minimum vertical clearance of 22 feet.

If you have any questions, please contact me at any time.